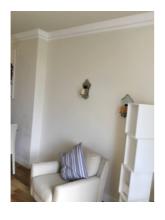

24/04/2019

Kitchen

24/04/2019

Kitchen

24/04/2019

Kitchen - Fridge/ Freezer

| RECEPTION |                 |                                                  |                                                   |
|-----------|-----------------|--------------------------------------------------|---------------------------------------------------|
| No.       | ITEM            | DESCRIPTION                                      | CONDITION                                         |
| 83.       | Door exterior   | White colour painted wooden multiple panels door | Clean; undamaged                                  |
| 83.1      | Handle          | Chrome colour lever handle                       | Clean; undamaged                                  |
| 84.       | Door interior   | White colour painted wooden multiple panels door | Clean; undamaged                                  |
| 84.1      | Handle          | Chrome colour lever handle                       | Light level paint marks                           |
| 85.       | Door architrave | White colour painted wooden door frame           | Clean; undamaged                                  |
| 86.       | Flooring        | Natural colour wooden floor                      | Clean; undamaged                                  |
| 87.       | Skirting        | White colour painted wooden skirting             | Black marks near kitchen;<br>undamaged            |
| 87.1      | Door Stop       | Silver colour door stop, black<br>rubber top     | Clean; undamaged                                  |
| 88.       | Walls           | Cream colour painted wall                        | Clean; undamaged                                  |
| 89.       | Wall - Right    | Cream colour painted wall                        | Clean; undamaged                                  |
| 89.1      | Shelf           | White colour wooden shelves                      | Clean; undamaged                                  |
| 90.       | Wall - Front    | Cream colour painted wall                        | Clean; undamaged                                  |
| 91.       | Wall - Left     | Cream colour painted wall                        | Light level dirt and chip marks near dining table |
| 91.1      | Mirror          | 2x Wall mounted mirror with candle dish          | Clean; undamaged                                  |

| 91.2 | Artwork                 | Artwork                                                                                                                                                     | Clean; undamaged                                                          |
|------|-------------------------|-------------------------------------------------------------------------------------------------------------------------------------------------------------|---------------------------------------------------------------------------|
| 92.  | Wall - Back             | Cream colour painted wall                                                                                                                                   | Clean; undamaged                                                          |
| 92.1 | Misc                    | Wall mounted heating control                                                                                                                                | Clean; undamaged                                                          |
| 93.  | Ceiling                 | Cream colour painted ceiling with white colour painted wooden molding                                                                                       | Clean; undamaged                                                          |
| 94.  | Lighting                | 2x Chrome colour beaded light fitting with three lights i                                                                                                   | two lights in one and one light in the other fitting in working condition |
| 95.  | Windows                 | Four white colour painted<br>wood frame sash window,<br>eight glazed pane, , two<br>beaded curtain brackets, eight<br>additional protective glazed<br>panes | Discolouration of frame;<br>glazed are intact                             |
| 95.1 | Curtain(s)              | Brown colour curtains and nets                                                                                                                              | Clean; undamaged                                                          |
| 96.  | Heater                  | 2x White colour wall mounted electric storage radiator                                                                                                      | Clean; undamaged; not tested                                              |
| 97.  | Switches and<br>Sockets | White colour one triple switch,<br>three double sockets, internet<br>and TV sockets, single socket<br>and extension socket                                  | Crack on one double socket                                                |
| 98.  | Contents 1              | Chrome colour table with glazed top, two white colour chair                                                                                                 | Clean; undamaged                                                          |
| 99.  | Contents 2              | White colour wooden sideboard table, flower base                                                                                                            | Clean; undamaged                                                          |
| 100. | Contents 3              | Chrome colour clear glassed shelves TV table                                                                                                                | Clean; undamaged                                                          |
| 101. | Contents 4              | Wall mounted LG TV                                                                                                                                          | Clean; undamaged; not tested                                              |

| 102. | Contents 5  | Natural colour wooden framed mirror                                                                     | Clean; undamaged |
|------|-------------|---------------------------------------------------------------------------------------------------------|------------------|
| 103. | Contents 6  | Chrome colour table with clear<br>glassed top and two white<br>wooden triple drawers, one<br>table lamp | Clean; undamaged |
| 104. | Contents 7  | Light pink revolving chair                                                                              | Clean; undamaged |
| 105. | Contents 8  | Light pink colour double sofa and two cushions                                                          | Clean; undamaged |
| 106. | Contents 9  | Round clear glassed top of chrome colour table                                                          | Clean; undamaged |
| 107. | Contents 10 | White colour wooden shelves                                                                             | Clean; undamaged |
| 108. | Contents 11 | Cream colour single sofa with a cushion                                                                 | Clean; undamaged |