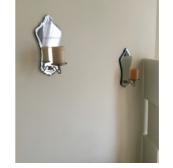

| 91.2 | Artwork                 | Artwork                                                                                                                                                     | Clean; undamaged                                                          |
|------|-------------------------|-------------------------------------------------------------------------------------------------------------------------------------------------------------|---------------------------------------------------------------------------|
| 92.  | Wall - Back             | Cream colour painted wall                                                                                                                                   | Clean; undamaged                                                          |
| 92.1 | Misc                    | Wall mounted heating control                                                                                                                                | Clean; undamaged                                                          |
| 93.  | Ceiling                 | Cream colour painted ceiling with white colour painted wooden molding                                                                                       | Clean; undamaged                                                          |
| 94.  | Lighting                | 2x Chrome colour beaded light fitting with three lights i                                                                                                   | two lights in one and one light in the other fitting in working condition |
| 95.  | Windows                 | Four white colour painted<br>wood frame sash window,<br>eight glazed pane, , two<br>beaded curtain brackets, eight<br>additional protective glazed<br>panes | Discolouration of frame;<br>glazed are intact                             |
| 95.1 | Curtain(s)              | Brown colour curtains and nets                                                                                                                              | Clean; undamaged                                                          |
| 96.  | Heater                  | 2x White colour wall mounted electric storage radiator                                                                                                      | Clean; undamaged; not tested                                              |
| 97.  | Switches and<br>Sockets | White colour one triple switch,<br>three double sockets, internet<br>and TV sockets, single socket<br>and extension socket                                  | Crack on one double socket                                                |
| 98.  | Contents 1              | Chrome colour table with glazed top, two white colour chair                                                                                                 | Clean; undamaged                                                          |
| 99.  | Contents 2              | White colour wooden sideboard table, flower base                                                                                                            | Clean; undamaged                                                          |
| 100. | Contents 3              | Chrome colour clear glassed shelves TV table                                                                                                                | Clean; undamaged                                                          |
| 101. | Contents 4              | Wall mounted LG TV                                                                                                                                          | Clean; undamaged; not tested                                              |