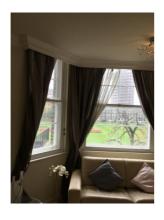

| 91.2 | Artwork                 | Artwork                                                                                                                                                     | Clean; undamaged                                                          |
|------|-------------------------|-------------------------------------------------------------------------------------------------------------------------------------------------------------|---------------------------------------------------------------------------|
| 92.  | Wall - Back             | Cream colour painted wall                                                                                                                                   | Clean; undamaged                                                          |
| 92.1 | Misc                    | Wall mounted heating control                                                                                                                                | Clean; undamaged                                                          |
| 93.  | Ceiling                 | Cream colour painted ceiling with white colour painted wooden molding                                                                                       | Clean; undamaged                                                          |
| 94.  | Lighting                | 2x Chrome colour beaded light fitting with three lights i                                                                                                   | two lights in one and one light in the other fitting in working condition |
| 95.  | Windows                 | Four white colour painted<br>wood frame sash window,<br>eight glazed pane, , two<br>beaded curtain brackets, eight<br>additional protective glazed<br>panes | Discolouration of frame;<br>glazed are intact                             |
| 95.1 | Curtain(s)              | Brown colour curtains and nets                                                                                                                              | Clean; undamaged                                                          |
| 96.  | Heater                  | 2x White colour wall mounted electric storage radiator                                                                                                      | Clean; undamaged; not tested                                              |
| 97.  | Switches and<br>Sockets | White colour one triple switch,<br>three double sockets, internet<br>and TV sockets, single socket<br>and extension socket                                  | Crack on one double socket                                                |
| 98.  | Contents 1              | Chrome colour table with glazed top, two white colour chair                                                                                                 | Clean; undamaged                                                          |
| 99.  | Contents 2              | White colour wooden sideboard table, flower base                                                                                                            | Clean; undamaged                                                          |
| 100. | Contents 3              | Chrome colour clear glassed shelves TV table                                                                                                                | Clean; undamaged                                                          |
| 101. | Contents 4              | Wall mounted LG TV                                                                                                                                          | Clean; undamaged; not tested                                              |