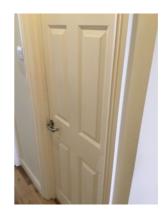

Bedroom - , 24/04/2019

Bedroom 24/04/2019

Bedroom - , 24/04/2019

Bedroom - , 24/04/2019

Bedroom 24/04/2019

Bedroom - , 24/04/2019

| BATHROOM |                 |                                                                |                                            |  |  |
|----------|-----------------|----------------------------------------------------------------|--------------------------------------------|--|--|
| No.      | ITEM            | DESCRIPTION                                                    | CONDITION                                  |  |  |
| 40.      | Door exterior   | White colour painted wooden multiple panels door               | Clean; undamaged                           |  |  |
| 40.1     | Handle          | Chrome colour lever handle                                     | Clean; undamaged                           |  |  |
| 41.      | Door interior   | White colour painted wooden multiple panels door               | Clean; undamaged                           |  |  |
| 41.1     | Handle          | Chrome colour lever handle with twist lock, two coat hooks     | Clean; undamaged                           |  |  |
| 42.      | Door architrave | White colour painted wooden door frame                         | Clean; undamaged                           |  |  |
| 43.      | Flooring        | Cream colour rectangular shaped ceramic tiles                  | Ties intact; grouting discoloured slightly |  |  |
| 44.      | Skirting        | White colour painted wooden skirting                           | Clean; undamaged                           |  |  |
| 44.1     | Door Stop       | Silver colour door stop with black rubber top                  | Clean; undamaged                           |  |  |
| 45.      | Walls           | Cream colour painted and white ceramic tiles and mosaic tiling | Clean; undamaged                           |  |  |
| 46.      | Wall - Right    | Cream colour painted and white ceramic tiles and mosaic tiling | Clean; undamaged                           |  |  |
| 47.      | Wall - Front    | Cream colour painted and white ceramic tiles and mosaic tiling | Clean; undamaged                           |  |  |
| 47.1     | Mirror          | Full-length mirror                                             | Clean; undamaged                           |  |  |

### **PHOTOGRAPHS**

Bathroom 24/04/2019

Bathroom - Door exterior

Bathroom - Wall - Right

24/04/2019

Bathroom - Wall - Front

24/04/2019

24/04/2019