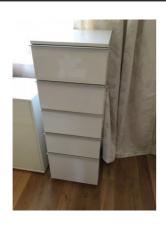

| 33. | Contents 2 | White colour wooden bedside<br>drawer, chrome colour table<br>lamp                                             | Clean; undamaged; in working condition    |
|-----|------------|----------------------------------------------------------------------------------------------------------------|-------------------------------------------|
| 34. | Contents 3 | White colour wooden wardrobe, five drawers in middle and two cabinet both sides, chrome colour standing mirror | Clean; undamaged                          |
| 35. | Contents 4 | White colour wooden chest<br>drawer                                                                            | Clean; undamaged                          |
| 36. | Contents 5 | White colour wooden and chrome colour clothe hangers                                                           | Top part of wooden hanger slightly damage |
| 37. | Contents 6 | White colour wooden wardrobe, one wooden shelf and chrome colour hanging rail                                  | Clean; undamaged                          |
| 38. | Contents 7 | White colour wooden sliding (one part mirrored) doors wardrobe, clothe hanging rails and shelves               | Clean; undamaged                          |
| 39. | Contents 8 | White colour wooden bedside<br>drawer and chrome colour<br>translucent shaded table lamp                       | Clean; undamaged; in working condition    |