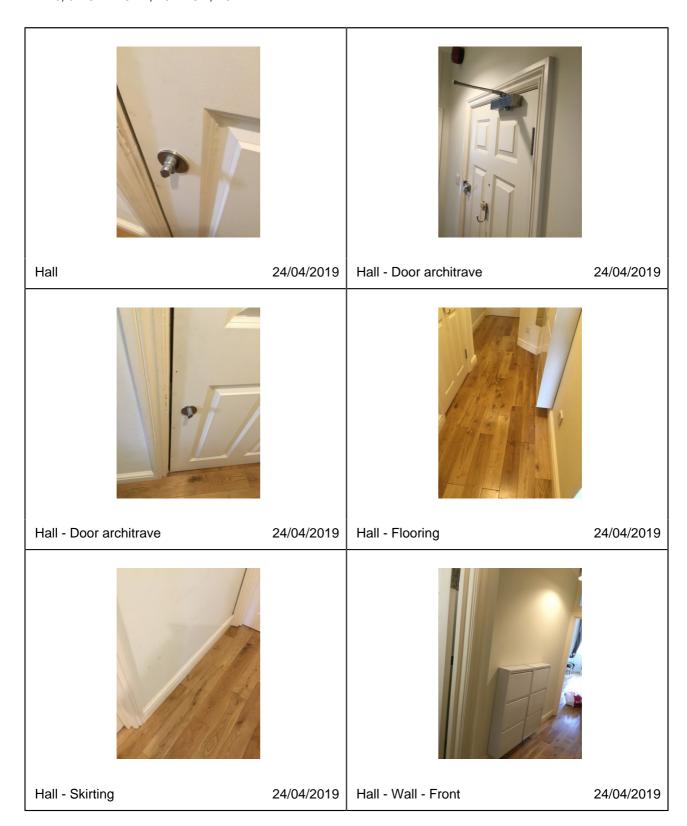

### **PHOTOGRAPHS**

Meters 24/04/2019

| MANUALS         |  |
|-----------------|--|
| No. Description |  |

|     | HALL            |                                                                       |                                                                              |  |
|-----|-----------------|-----------------------------------------------------------------------|------------------------------------------------------------------------------|--|
| No. | ITEM            | DESCRIPTION                                                           | CONDITION                                                                    |  |
| 1.  | Door exterior   | White colour painted wooden multiple panels door                      | Light level dirt to the bottom<br>and light level scuff marks ;<br>undamaged |  |
| 1.1 | Lock            | Chrome colour Sterling lock and finger pull and a chrome colour lock. | The lock with finger pull in working condition                               |  |
| 1.2 | Door Viewer     | Chrome colour door viewer,<br>chrome colour '3' letter                | Clean; undamaged                                                             |  |
| 2.  | Door interior   | White colour painted wooden multiple panels door                      | Eight pins to the edges;<br>otherwise, clean; undamaged                      |  |
| 2.1 | Hook(s)         | Two chrome colour coat hooks                                          | Clean; undamaged                                                             |  |
| 2.2 | Door Viewer     | White colour painted door viewer                                      | Cover missing                                                                |  |
| 2.3 | Lock            | Brass colour (top) and chrome colour (bottom) twist lock              | Clean; undamaged                                                             |  |
| 3.  | Door architrave | White colour painted wooden door frame                                | Light level scuff marks interior left bottom                                 |  |
| 4.  | Flooring        | Natural colour wooden floor                                           | Clean; undamaged                                                             |  |
| 5.  | Skirting        | Cream colour painted wooden skirting                                  | Clean; undamaged                                                             |  |
| 6.  | Walls           | Cream colour painted walls                                            | Clean; undamaged                                                             |  |
| 7.  | Wall - Right    | Cream colour painted wall                                             | Clean; undamaged                                                             |  |

|      | <u> </u>                          | 1                                                                            | T                                      |
|------|-----------------------------------|------------------------------------------------------------------------------|----------------------------------------|
| 8.   | Wall - Front                      | Cream colour painted wall                                                    | Light level discolouration near switch |
| 8.1  | Mirror                            | Four square shaped full-length mirror                                        | Clean; undamaged                       |
| 9.   | Wall - Left                       | Cream colour painted wall                                                    | Clean; undamaged                       |
| 10.  | Wall - Back                       | Cream colour painted wall                                                    | Clean; undamaged                       |
| 10.1 | Intercom                          | White colour Brand: galmar telephone intercom, integrated visual display     | Clean; undamaged; in working condition |
| 10.2 | Consumer Unit                     | White colour consumer unit with cover                                        | Clean; undamaged                       |
| 10.3 | Fire Bell                         | Red-black GENT fire safety bell                                              | Clean; undamaged                       |
| 11.  | Ceiling                           | Cream colour painted ceiling ,<br>white colour painted wooden<br>molding     | Clean; undamaged                       |
| 11.1 | Heat alarm                        | White colour Gent Optical<br>heat alarm                                      | Clean; undamaged                       |
| 12.  | Lighting                          | 2x white colour hanging LED lights with shade                                | Clean; undamaged; in working condition |
| 13.  | Switches and<br>Sockets           | White colour switches and isolators                                          | Clean; undamaged; in working condition |
| 14.  | Storage<br>Cupboard               | White colour painted wooden multiple panels door, chrome colour lever handle | Slight scratch to top right panel      |
| 14.1 | Hot water<br>cylinder and<br>tank | Grey colour hot water cylinder and white colour water tank                   | Clean; undamaged                       |
| 14.2 | Clothe washing machine            | Silver colour clothe washing machine                                         | Clean; undamaged; not tested           |

Hall

| 14.3 | Misc       | Two vacuum cleaners, fabric pockets with petty items, clothe hanger | Clean; undamaged                       |
|------|------------|---------------------------------------------------------------------|----------------------------------------|
| 14.4 | Lights     | White colour hanging LED light with shades                          | Clean; undamaged; in working condition |
| 15.  | Contents 1 | 2x White colour metal show racks                                    | Clean; undamaged                       |

# Hall 24/04/2019 Hall - Door exterior 24/04/2019

24/04/2019

Hall

Hall 24/04/2019 Hall 24/04/2019

Hall 24/04/2019

Hall - Ceiling 24/04/2019

Hall 24/04/2019 Hall 24/04/2019

Hall - Storage Cupboard --» Lights