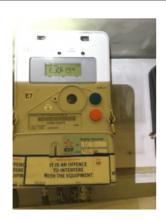

| METERS            |                           |                                              |             |
|-------------------|---------------------------|----------------------------------------------|-------------|
| Туре              | Location                  | Reading IN                                   | Reading OUT |
| Electricity Meter | Communal hallway cupboard | 1: Rate 1: 26144<br>kWh Rate<br>2 :17932 kWh | -           |

### **PHOTOGRAPHS**

Meters 24/04/2019

| MANUALS         |  |
|-----------------|--|
| No. Description |  |

|     | HALL            |                                                                       |                                                                              |  |
|-----|-----------------|-----------------------------------------------------------------------|------------------------------------------------------------------------------|--|
| No. | ITEM            | DESCRIPTION                                                           | CONDITION                                                                    |  |
| 1.  | Door exterior   | White colour painted wooden multiple panels door                      | Light level dirt to the bottom<br>and light level scuff marks ;<br>undamaged |  |
| 1.1 | Lock            | Chrome colour Sterling lock and finger pull and a chrome colour lock. | The lock with finger pull in working condition                               |  |
| 1.2 | Door Viewer     | Chrome colour door viewer,<br>chrome colour '3' letter                | Clean; undamaged                                                             |  |
| 2.  | Door interior   | White colour painted wooden multiple panels door                      | Eight pins to the edges;<br>otherwise, clean; undamaged                      |  |
| 2.1 | Hook(s)         | Two chrome colour coat hooks                                          | Clean; undamaged                                                             |  |
| 2.2 | Door Viewer     | White colour painted door viewer                                      | Cover missing                                                                |  |
| 2.3 | Lock            | Brass colour (top) and chrome colour (bottom) twist lock              | Clean; undamaged                                                             |  |
| 3.  | Door architrave | White colour painted wooden door frame                                | Light level scuff marks interior left bottom                                 |  |
| 4.  | Flooring        | Natural colour wooden floor                                           | Clean; undamaged                                                             |  |
| 5.  | Skirting        | Cream colour painted wooden skirting                                  | Clean; undamaged                                                             |  |
| 6.  | Walls           | Cream colour painted walls                                            | Clean; undamaged                                                             |  |
| 7.  | Wall - Right    | Cream colour painted wall                                             | Clean; undamaged                                                             |  |