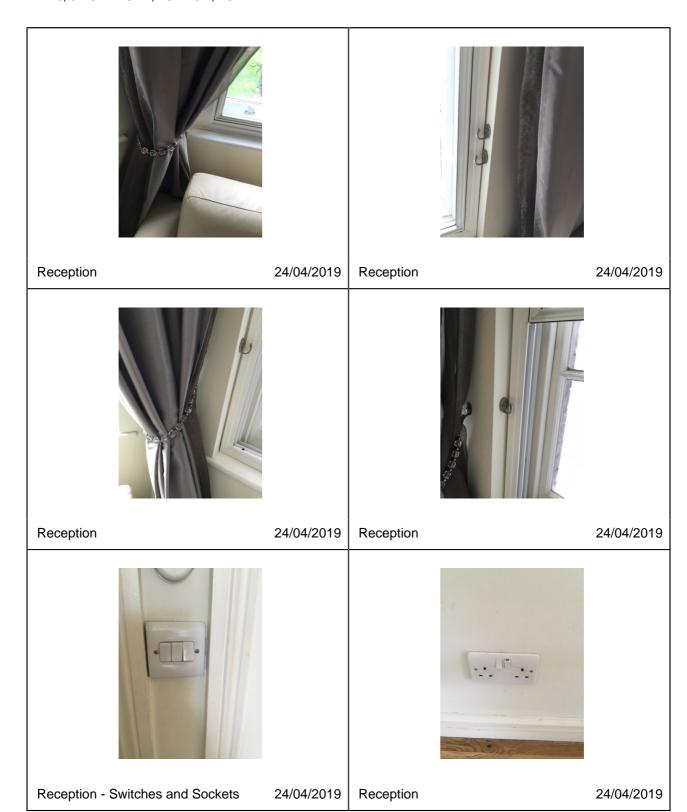

| 91.2 | Artwork                 | Artwork                                                                                                                                                     | Clean; undamaged                                                          |
|------|-------------------------|-------------------------------------------------------------------------------------------------------------------------------------------------------------|---------------------------------------------------------------------------|
| 92.  | Wall - Back             | Cream colour painted wall                                                                                                                                   | Clean; undamaged                                                          |
| 92.1 | Misc                    | Wall mounted heating control                                                                                                                                | Clean; undamaged                                                          |
| 93.  | Ceiling                 | Cream colour painted ceiling with white colour painted wooden molding                                                                                       | Clean; undamaged                                                          |
| 94.  | Lighting                | 2x Chrome colour beaded light fitting with three lights i                                                                                                   | two lights in one and one light in the other fitting in working condition |
| 95.  | Windows                 | Four white colour painted<br>wood frame sash window,<br>eight glazed pane, , two<br>beaded curtain brackets, eight<br>additional protective glazed<br>panes | Discolouration of frame;<br>glazed are intact                             |
| 95.1 | Curtain(s)              | Brown colour curtains and nets                                                                                                                              | Clean; undamaged                                                          |
| 96.  | Heater                  | 2x White colour wall mounted electric storage radiator                                                                                                      | Clean; undamaged; not tested                                              |
| 97.  | Switches and<br>Sockets | White colour one triple switch,<br>three double sockets, internet<br>and TV sockets, single socket<br>and extension socket                                  | Crack on one double socket                                                |
| 98.  | Contents 1              | Chrome colour table with glazed top, two white colour chair                                                                                                 | Clean; undamaged                                                          |
| 99.  | Contents 2              | White colour wooden sideboard table, flower base                                                                                                            | Clean; undamaged                                                          |
| 100. | Contents 3              | Chrome colour clear glassed shelves TV table                                                                                                                | Clean; undamaged                                                          |
| 101. | Contents 4              | Wall mounted LG TV                                                                                                                                          | Clean; undamaged; not tested                                              |

24/04/2019

Reception 24/04/2019

Reception - Heater

24/04/2019 Reception

Reception - Windows -- » Curtain(s)

24/04/2019 Reception

Reception - , 24/04/2019 Reception - , 24/04/2019

Reception - , 24/04/2019