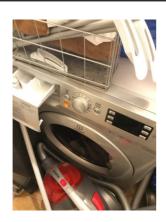

|      | <u> </u>                          | 1                                                                            | T                                      |
|------|-----------------------------------|------------------------------------------------------------------------------|----------------------------------------|
| 8.   | Wall - Front                      | Cream colour painted wall                                                    | Light level discolouration near switch |
| 8.1  | Mirror                            | Four square shaped full-length mirror                                        | Clean; undamaged                       |
| 9.   | Wall - Left                       | Cream colour painted wall                                                    | Clean; undamaged                       |
| 10.  | Wall - Back                       | Cream colour painted wall                                                    | Clean; undamaged                       |
| 10.1 | Intercom                          | White colour Brand: galmar telephone intercom, integrated visual display     | Clean; undamaged; in working condition |
| 10.2 | Consumer Unit                     | White colour consumer unit with cover                                        | Clean; undamaged                       |
| 10.3 | Fire Bell                         | Red-black GENT fire safety bell                                              | Clean; undamaged                       |
| 11.  | Ceiling                           | Cream colour painted ceiling ,<br>white colour painted wooden<br>molding     | Clean; undamaged                       |
| 11.1 | Heat alarm                        | White colour Gent Optical<br>heat alarm                                      | Clean; undamaged                       |
| 12.  | Lighting                          | 2x white colour hanging LED lights with shade                                | Clean; undamaged; in working condition |
| 13.  | Switches and<br>Sockets           | White colour switches and isolators                                          | Clean; undamaged; in working condition |
| 14.  | Storage<br>Cupboard               | White colour painted wooden multiple panels door, chrome colour lever handle | Slight scratch to top right panel      |
| 14.1 | Hot water<br>cylinder and<br>tank | Grey colour hot water cylinder and white colour water tank                   | Clean; undamaged                       |
| 14.2 | Clothe washing machine            | Silver colour clothe washing machine                                         | Clean; undamaged; not tested           |

Hall

| 14.3 | Misc       | Two vacuum cleaners, fabric pockets with petty items, clothe hanger | Clean; undamaged                       |
|------|------------|---------------------------------------------------------------------|----------------------------------------|
| 14.4 | Lights     | White colour hanging LED light with shades                          | Clean; undamaged; in working condition |
| 15.  | Contents 1 | 2x White colour metal show racks                                    | Clean; undamaged                       |