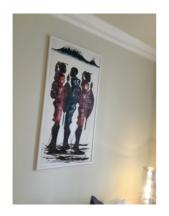

|      | BEDROOM         |                                                   |                               |  |  |
|------|-----------------|---------------------------------------------------|-------------------------------|--|--|
| No.  | ITEM            | DESCRIPTION                                       | CONDITION                     |  |  |
| 16.  | Door exterior   | White colour painted wooden multiple panels door  | Clean; undamaged              |  |  |
| 16.1 | Handle          | Chrome colour lever handle                        | Clean; undamaged              |  |  |
| 17.  | Door interior   | White colour painted wooden multiple panels door  | Clean; undamaged              |  |  |
| 17.1 | Handle          | Chrome colour lever handle                        | Clean; undamaged              |  |  |
| 18.  | Door architrave | White colour painted wooden door frame            | Light level chips to exterior |  |  |
| 19.  | Flooring        | Natural colour wooden floor                       | Clean; undamaged              |  |  |
| 19.1 | Misc            | Beige colour floor rug                            | Clean; undamaged              |  |  |
| 20.  | Skirting        | White colour painted wooden skirting              | Clean; undamaged              |  |  |
| 21.  | Walls           | Cream colour painted walls                        | Clean; undamaged              |  |  |
| 22.  | Wall - Right    | Cream colour painted wall                         | Clean; undamaged              |  |  |
| 23.  | Wall - Front    | Cream colour painted wall                         | Clean; undamaged              |  |  |
| 24.  | Wall - Left     | Cream colour painted wall                         | Clean; undamaged              |  |  |
| 24.1 | Mirror          | Four full-length square shape wall mounted mirror | Clean; undamaged              |  |  |
| 24.2 | Artwork         | Artwork                                           | Clean; undamaged              |  |  |

| 24.3 | Fire safety             | Gent wall mounted fire safety                                                                                         | Clean; undamaged                                    |
|------|-------------------------|-----------------------------------------------------------------------------------------------------------------------|-----------------------------------------------------|
|      |                         | alarm                                                                                                                 |                                                     |
| 25.  | Wall - Back             | Cream colour painted wall                                                                                             | Clean; undamaged                                    |
| 26.  | Ceiling                 | Cream colour painted ceiling,<br>white colour painted wooden<br>molding                                               | Clean; undamaged                                    |
| 27.  | Lighting                | 3x spotlights, chrome colour light fitting, decorated with beads                                                      | Two in working condition                            |
| 28.  | Windows                 | 2x White colour painted wooded frame sash window, and four glazed panes two sliding glazed panels                     | Crack on fight bottom pane of left window           |
| 28.1 | Curtain(s)              | 2x Beige colour floral paired curtains and same colour linings                                                        | Clean; undamaged                                    |
| 29.  | Heater                  | White colour wall mounted electric storage radiator                                                                   | Clean; undamaged; not tested                        |
| 30.  | Switches and<br>Sockets | White colour single switch, two double sockets and internet socket                                                    | Clean; undamaged; in working condition              |
| 31.  | Storage<br>Cupboard     | White colour painted wooden four doors with pull handles, chrome colour clothe hanging rail and wooden shelf          | Light level dirt and discolouration to the interior |
| 31.1 | Shelf                   | Natural colour wooden three<br>drawers, Iron and iron stand                                                           | Clean; undamaged                                    |
| 32.  | Contents 1              | White colour Wooden double<br>bed base, two integrated<br>drawers, mattress and cover,<br>two pillow and two cushions | Clean; undamaged                                    |