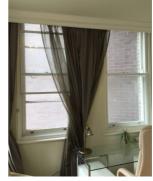

| 91.2 | Artwork                 | Artwork                                                                                                                                                     | Clean; undamaged                                                          |
|------|-------------------------|-------------------------------------------------------------------------------------------------------------------------------------------------------------|---------------------------------------------------------------------------|
| 92.  | Wall - Back             | Cream colour painted wall                                                                                                                                   | Clean; undamaged                                                          |
| 92.1 | Misc                    | Wall mounted heating control                                                                                                                                | Clean; undamaged                                                          |
| 93.  | Ceiling                 | Cream colour painted ceiling with white colour painted wooden molding                                                                                       | Clean; undamaged                                                          |
| 94.  | Lighting                | 2x Chrome colour beaded light fitting with three lights i                                                                                                   | two lights in one and one light in the other fitting in working condition |
| 95.  | Windows                 | Four white colour painted<br>wood frame sash window,<br>eight glazed pane, , two<br>beaded curtain brackets, eight<br>additional protective glazed<br>panes | Discolouration of frame;<br>glazed are intact                             |
| 95.1 | Curtain(s)              | Brown colour curtains and nets                                                                                                                              | Clean; undamaged                                                          |
| 96.  | Heater                  | 2x White colour wall mounted electric storage radiator                                                                                                      | Clean; undamaged; not tested                                              |
| 97.  | Switches and<br>Sockets | White colour one triple switch,<br>three double sockets, internet<br>and TV sockets, single socket<br>and extension socket                                  | Crack on one double socket                                                |
| 98.  | Contents 1              | Chrome colour table with glazed top, two white colour chair                                                                                                 | Clean; undamaged                                                          |
| 99.  | Contents 2              | White colour wooden sideboard table, flower base                                                                                                            | Clean; undamaged                                                          |
| 100. | Contents 3              | Chrome colour clear glassed shelves TV table                                                                                                                | Clean; undamaged                                                          |
| 101. | Contents 4              | Wall mounted LG TV                                                                                                                                          | Clean; undamaged; not tested                                              |