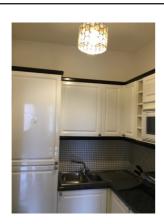

Bathroom 24/04/2019

Bathroom - Bath -- » Shower Screen

Bathroom

24/04/2019

Bathroom - ,

24/04/2019

Bathroom

| KITCHEN |                 |                                                  |                                                    |
|---------|-----------------|--------------------------------------------------|----------------------------------------------------|
| No.     | ITEM            | DESCRIPTION                                      | CONDITION                                          |
| 59.     | Door exterior   | White colour painted wooden multiple panels door | Clean; undamaged                                   |
| 59.1    | Handle          | Chrome colour lever handle                       | Clean; undamaged                                   |
| 60.     | Door interior   | White colour painted wooden multiple panels door | Clean; undamaged                                   |
| 60.1    | Handle          | Chrome colour lever handle                       | Light level discolouration;<br>undamaged           |
| 61.     | Door architrave | White colour painted wooden door frame           | Light lever chip to the edges                      |
| 62.     | Flooring        | Cream colour ceramic rectangular shaped tiles    | Tiles are intact; light discolouration of grouting |
| 63.     | Skirting        | White colour painted wooden skirting             | Clean; undamaged                                   |
| 63.1    | Door Stop       | Silver colour door stop with black rubber top    | Clean; undamaged                                   |
| 64.     | Walls           | Cream colour painted and mosaic tiled wall       | Clean; undamaged                                   |
| 65.     | Wall - Right    | Cream colour painted and mosaic tiled wall       | Clean; undamaged                                   |
| 66.     | Wall - Front    | Cream colour painted and mosaic tiled wall       | Clean; undamaged                                   |
| 67.     | Wall - Left     | Cream colour painted wall                        | Clean; undamaged                                   |
| 67.1    | Shelf           | White colour wooden shelf                        | Clean; undamaged                                   |

| 68. | Wall - Back             | Cream colour painted and mosaic tiled wall                                                              | Clean; undamaged                                                                                      |
|-----|-------------------------|---------------------------------------------------------------------------------------------------------|-------------------------------------------------------------------------------------------------------|
| 69. | Ceiling                 | White colour wooden shelf                                                                               | Clean; undamaged                                                                                      |
| 70. | Lighting                | White colour pendant light with opaque shade                                                            | Clean; undamaged; in working condition                                                                |
| 71. | Switches and<br>Sockets | White colour switches and sockets                                                                       | Clean; undamaged; in working condition                                                                |
| 72. | Sink                    | Silver colour stainless-steel 1<br>1/2 basin with integrated drain<br>board, chrome colour mixer<br>tap | Clean; undamaged                                                                                      |
| 73. | Kitchen Units           | White colour wooden base and wall mounted cabinets and drawers                                          | One base unit left to oven missing handle and slight damage of lamination; the rest in good condition |
| 74. | Kitchen tops            | Dark colour mottled work tops                                                                           | Clean; undamaged                                                                                      |
| 75. | Extractor Hood          | Chrome colour chimney hood, integrated lights and filter                                                | In working condition; clean and undamaged                                                             |
| 76. | Oven                    | Silver colour frame, handle,<br>controls, glazed pane, trays<br>and grills, Brand: Bosch                | Light lever rust on grill;<br>undamaged; cleaned<br>professionally; not tested                        |
| 77. | Fridge/ Freezer         | White colour fridge/ freezer inside wooden cabinet                                                      | One freezer cabinet missing; iced not cleaned; not tested                                             |
| 78. | Hobs                    | Silver colour electric hobs and controls                                                                | Clean; undamaged; not tested                                                                          |
| 79. | Microwave               | White colour Brand: Micromat<br>Duo                                                                     | Clean; undamaged; not tested                                                                          |
| 80. | Contents 1              | Chrome colour toaster                                                                                   | Clean; undamaged; in working condition                                                                |

Kitchen

| 81. | Contents 2 | Knives and wooden knife<br>block, sandwich toaster, kettle | Clean; undamaged; not tested |
|-----|------------|------------------------------------------------------------|------------------------------|
| 82. | Contents 3 | Bin, fold-able chair and utensil<br>hanger                 | Clean; undamaged             |