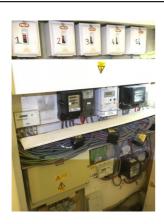

| METERS            |                           |                                              |             |
|-------------------|---------------------------|----------------------------------------------|-------------|
| Туре              | Location                  | Reading IN                                   | Reading OUT |
| Electricity Meter | Communal hallway cupboard | 1: Rate 1: 26144<br>kWh Rate<br>2 :17932 kWh | -           |

### **PHOTOGRAPHS**

Meters 24/04/2019

| MANUALS         |  |
|-----------------|--|
| No. Description |  |

|     | HALL            |                                                                       |                                                                              |  |
|-----|-----------------|-----------------------------------------------------------------------|------------------------------------------------------------------------------|--|
| No. | ITEM            | DESCRIPTION                                                           | CONDITION                                                                    |  |
| 1.  | Door exterior   | White colour painted wooden multiple panels door                      | Light level dirt to the bottom<br>and light level scuff marks ;<br>undamaged |  |
| 1.1 | Lock            | Chrome colour Sterling lock and finger pull and a chrome colour lock. | The lock with finger pull in working condition                               |  |
| 1.2 | Door Viewer     | Chrome colour door viewer,<br>chrome colour '3' letter                | Clean; undamaged                                                             |  |
| 2.  | Door interior   | White colour painted wooden multiple panels door                      | Eight pins to the edges;<br>otherwise, clean; undamaged                      |  |
| 2.1 | Hook(s)         | Two chrome colour coat hooks                                          | Clean; undamaged                                                             |  |
| 2.2 | Door Viewer     | White colour painted door viewer                                      | Cover missing                                                                |  |
| 2.3 | Lock            | Brass colour (top) and chrome colour (bottom) twist lock              | Clean; undamaged                                                             |  |
| 3.  | Door architrave | White colour painted wooden door frame                                | Light level scuff marks interior left bottom                                 |  |
| 4.  | Flooring        | Natural colour wooden floor                                           | Clean; undamaged                                                             |  |
| 5.  | Skirting        | Cream colour painted wooden skirting                                  | Clean; undamaged                                                             |  |
| 6.  | Walls           | Cream colour painted walls                                            | Clean; undamaged                                                             |  |
| 7.  | Wall - Right    | Cream colour painted wall                                             | Clean; undamaged                                                             |  |