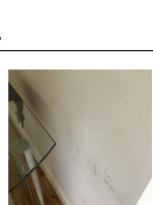

24/04/2019

Kitchen

24/04/2019

Kitchen

24/04/2019

Kitchen - Fridge/ Freezer

| RECEPTION |                 |                                                  |                                                   |
|-----------|-----------------|--------------------------------------------------|---------------------------------------------------|
| No.       | ITEM            | DESCRIPTION                                      | CONDITION                                         |
| 83.       | Door exterior   | White colour painted wooden multiple panels door | Clean; undamaged                                  |
| 83.1      | Handle          | Chrome colour lever handle                       | Clean; undamaged                                  |
| 84.       | Door interior   | White colour painted wooden multiple panels door | Clean; undamaged                                  |
| 84.1      | Handle          | Chrome colour lever handle                       | Light level paint marks                           |
| 85.       | Door architrave | White colour painted wooden door frame           | Clean; undamaged                                  |
| 86.       | Flooring        | Natural colour wooden floor                      | Clean; undamaged                                  |
| 87.       | Skirting        | White colour painted wooden skirting             | Black marks near kitchen;<br>undamaged            |
| 87.1      | Door Stop       | Silver colour door stop, black<br>rubber top     | Clean; undamaged                                  |
| 88.       | Walls           | Cream colour painted wall                        | Clean; undamaged                                  |
| 89.       | Wall - Right    | Cream colour painted wall                        | Clean; undamaged                                  |
| 89.1      | Shelf           | White colour wooden shelves                      | Clean; undamaged                                  |
| 90.       | Wall - Front    | Cream colour painted wall                        | Clean; undamaged                                  |
| 91.       | Wall - Left     | Cream colour painted wall                        | Light level dirt and chip marks near dining table |
| 91.1      | Mirror          | 2x Wall mounted mirror with candle dish          | Clean; undamaged                                  |

| 91.2 | Artwork                 | Artwork                                                                                                                                                     | Clean; undamaged                                                          |
|------|-------------------------|-------------------------------------------------------------------------------------------------------------------------------------------------------------|---------------------------------------------------------------------------|
| 92.  | Wall - Back             | Cream colour painted wall                                                                                                                                   | Clean; undamaged                                                          |
| 92.1 | Misc                    | Wall mounted heating control                                                                                                                                | Clean; undamaged                                                          |
| 93.  | Ceiling                 | Cream colour painted ceiling with white colour painted wooden molding                                                                                       | Clean; undamaged                                                          |
| 94.  | Lighting                | 2x Chrome colour beaded light fitting with three lights i                                                                                                   | two lights in one and one light in the other fitting in working condition |
| 95.  | Windows                 | Four white colour painted<br>wood frame sash window,<br>eight glazed pane, , two<br>beaded curtain brackets, eight<br>additional protective glazed<br>panes | Discolouration of frame;<br>glazed are intact                             |
| 95.1 | Curtain(s)              | Brown colour curtains and nets                                                                                                                              | Clean; undamaged                                                          |
| 96.  | Heater                  | 2x White colour wall mounted electric storage radiator                                                                                                      | Clean; undamaged; not tested                                              |
| 97.  | Switches and<br>Sockets | White colour one triple switch,<br>three double sockets, internet<br>and TV sockets, single socket<br>and extension socket                                  | Crack on one double socket                                                |
| 98.  | Contents 1              | Chrome colour table with glazed top, two white colour chair                                                                                                 | Clean; undamaged                                                          |
| 99.  | Contents 2              | White colour wooden sideboard table, flower base                                                                                                            | Clean; undamaged                                                          |
| 100. | Contents 3              | Chrome colour clear glassed shelves TV table                                                                                                                | Clean; undamaged                                                          |
| 101. | Contents 4              | Wall mounted LG TV                                                                                                                                          | Clean; undamaged; not tested                                              |

| 102. | Contents 5  | Natural colour wooden framed mirror                                                                     | Clean; undamaged |
|------|-------------|---------------------------------------------------------------------------------------------------------|------------------|
| 103. | Contents 6  | Chrome colour table with clear<br>glassed top and two white<br>wooden triple drawers, one<br>table lamp | Clean; undamaged |
| 104. | Contents 7  | Light pink revolving chair                                                                              | Clean; undamaged |
| 105. | Contents 8  | Light pink colour double sofa and two cushions                                                          | Clean; undamaged |
| 106. | Contents 9  | Round clear glassed top of chrome colour table                                                          | Clean; undamaged |
| 107. | Contents 10 | White colour wooden shelves                                                                             | Clean; undamaged |
| 108. | Contents 11 | Cream colour single sofa with a cushion                                                                 | Clean; undamaged |

# **PHOTOGRAPHS**

Reception 24/04/2019

Reception - Door exterior

Reception 24/04/2019 | Reception - Wall - Right 24/04/2019

 Reception
 24/04/2019
 Reception - Wall - Front
 24/04/2019

Reception - Wall - Left 24/04/2019 Reception 24/04/2019

24/04/2019

Reception 24/04/2019

Reception - Heater

24/04/2019 Reception

Reception - Windows -- » Curtain(s)

24/04/2019 Reception

Reception - , 24/04/2019 Reception - , 24/04/2019

Reception - , 24/04/2019

Reception - , 24/04/2019

Reception - , 24/04/2019 Reception - Wall - Left 24/04/2019