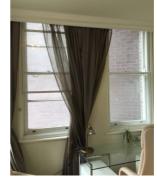

| 91.2 | Artwork                 | Artwork                                                                                                                                                     | Clean; undamaged                                                          |
|------|-------------------------|-------------------------------------------------------------------------------------------------------------------------------------------------------------|---------------------------------------------------------------------------|
| 92.  | Wall - Back             | Cream colour painted wall                                                                                                                                   | Clean; undamaged                                                          |
| 92.1 | Misc                    | Wall mounted heating control                                                                                                                                | Clean; undamaged                                                          |
| 93.  | Ceiling                 | Cream colour painted ceiling with white colour painted wooden molding                                                                                       | Clean; undamaged                                                          |
| 94.  | Lighting                | 2x Chrome colour beaded light fitting with three lights i                                                                                                   | two lights in one and one light in the other fitting in working condition |
| 95.  | Windows                 | Four white colour painted<br>wood frame sash window,<br>eight glazed pane, , two<br>beaded curtain brackets, eight<br>additional protective glazed<br>panes | Discolouration of frame;<br>glazed are intact                             |
| 95.1 | Curtain(s)              | Brown colour curtains and nets                                                                                                                              | Clean; undamaged                                                          |
| 96.  | Heater                  | 2x White colour wall mounted electric storage radiator                                                                                                      | Clean; undamaged; not tested                                              |
| 97.  | Switches and<br>Sockets | White colour one triple switch,<br>three double sockets, internet<br>and TV sockets, single socket<br>and extension socket                                  | Crack on one double socket                                                |
| 98.  | Contents 1              | Chrome colour table with glazed top, two white colour chair                                                                                                 | Clean; undamaged                                                          |
| 99.  | Contents 2              | White colour wooden sideboard table, flower base                                                                                                            | Clean; undamaged                                                          |
| 100. | Contents 3              | Chrome colour clear glassed shelves TV table                                                                                                                | Clean; undamaged                                                          |
| 101. | Contents 4              | Wall mounted LG TV                                                                                                                                          | Clean; undamaged; not tested                                              |