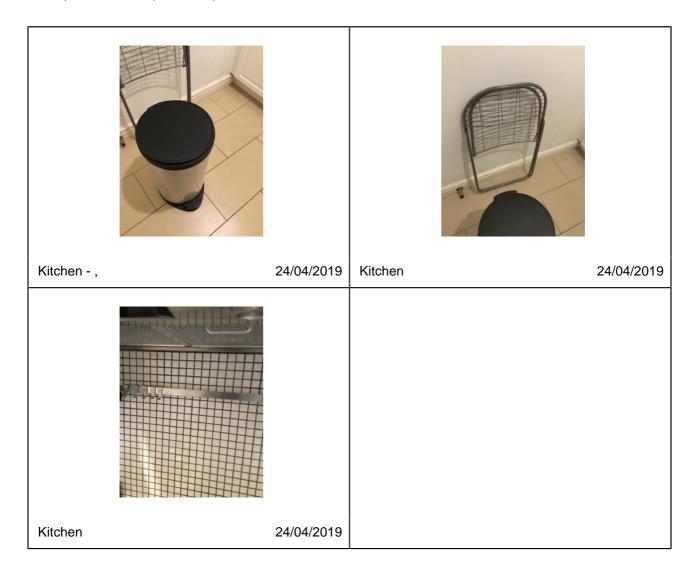

Kitchen

| 81. | Contents 2 | Knives and wooden knife<br>block, sandwich toaster, kettle | Clean; undamaged; not tested |
|-----|------------|------------------------------------------------------------|------------------------------|
| 82. | Contents 3 | Bin, fold-able chair and utensil<br>hanger                 | Clean; undamaged             |

# PHOTOGRAPHS Kitchen 24/04/2019 Kitchen - Door exterior 24/04/2019

24/04/2019

24/04/2019

Kitchen - Door interior

24/04/2019 | Kitchen - Wall - Left

24/04/2019

Kitchen 24/04/2019

Kitchen - Wall - Back

24/04/2019

Kitchen - Ceiling

Kitchen - Lighting

24/04/2019

Kitchen - Extractor Hood

24/04/2019

Kitchen - Oven

24/04/2019

24/04/2019

Kitchen

24/04/2019

Kitchen

24/04/2019

Kitchen - Fridge/ Freezer

| RECEPTION |                 |                                                  |                                                   |
|-----------|-----------------|--------------------------------------------------|---------------------------------------------------|
| No.       | ITEM            | DESCRIPTION                                      | CONDITION                                         |
| 83.       | Door exterior   | White colour painted wooden multiple panels door | Clean; undamaged                                  |
| 83.1      | Handle          | Chrome colour lever handle                       | Clean; undamaged                                  |
| 84.       | Door interior   | White colour painted wooden multiple panels door | Clean; undamaged                                  |
| 84.1      | Handle          | Chrome colour lever handle                       | Light level paint marks                           |
| 85.       | Door architrave | White colour painted wooden door frame           | Clean; undamaged                                  |
| 86.       | Flooring        | Natural colour wooden floor                      | Clean; undamaged                                  |
| 87.       | Skirting        | White colour painted wooden skirting             | Black marks near kitchen;<br>undamaged            |
| 87.1      | Door Stop       | Silver colour door stop, black<br>rubber top     | Clean; undamaged                                  |
| 88.       | Walls           | Cream colour painted wall                        | Clean; undamaged                                  |
| 89.       | Wall - Right    | Cream colour painted wall                        | Clean; undamaged                                  |
| 89.1      | Shelf           | White colour wooden shelves                      | Clean; undamaged                                  |
| 90.       | Wall - Front    | Cream colour painted wall                        | Clean; undamaged                                  |
| 91.       | Wall - Left     | Cream colour painted wall                        | Light level dirt and chip marks near dining table |
| 91.1      | Mirror          | 2x Wall mounted mirror with candle dish          | Clean; undamaged                                  |