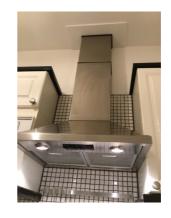

| 68. | Wall - Back             | Cream colour painted and mosaic tiled wall                                                              | Clean; undamaged                                                                                      |
|-----|-------------------------|---------------------------------------------------------------------------------------------------------|-------------------------------------------------------------------------------------------------------|
| 69. | Ceiling                 | White colour wooden shelf                                                                               | Clean; undamaged                                                                                      |
| 70. | Lighting                | White colour pendant light with opaque shade                                                            | Clean; undamaged; in working condition                                                                |
| 71. | Switches and<br>Sockets | White colour switches and sockets                                                                       | Clean; undamaged; in working condition                                                                |
| 72. | Sink                    | Silver colour stainless-steel 1<br>1/2 basin with integrated drain<br>board, chrome colour mixer<br>tap | Clean; undamaged                                                                                      |
| 73. | Kitchen Units           | White colour wooden base and wall mounted cabinets and drawers                                          | One base unit left to oven missing handle and slight damage of lamination; the rest in good condition |
| 74. | Kitchen tops            | Dark colour mottled work tops                                                                           | Clean; undamaged                                                                                      |
| 75. | Extractor Hood          | Chrome colour chimney hood, integrated lights and filter                                                | In working condition; clean and undamaged                                                             |
| 76. | Oven                    | Silver colour frame, handle,<br>controls, glazed pane, trays<br>and grills, Brand: Bosch                | Light lever rust on grill;<br>undamaged; cleaned<br>professionally; not tested                        |
| 77. | Fridge/ Freezer         | White colour fridge/ freezer inside wooden cabinet                                                      | One freezer cabinet missing; iced not cleaned; not tested                                             |
| 78. | Hobs                    | Silver colour electric hobs and controls                                                                | Clean; undamaged; not tested                                                                          |
| 79. | Microwave               | White colour Brand: Micromat<br>Duo                                                                     | Clean; undamaged; not tested                                                                          |
| 80. | Contents 1              | Chrome colour toaster                                                                                   | Clean; undamaged; in working condition                                                                |

24/04/2019

Kitchen - Ceiling

Kitchen - Lighting

24/04/2019

Kitchen - Extractor Hood

24/04/2019

Kitchen - Oven

24/04/2019