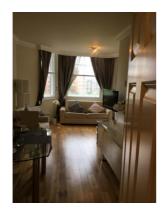

24/04/2019

Kitchen

24/04/2019

Kitchen

24/04/2019

Kitchen - Fridge/ Freezer

| RECEPTION |                 |                                                  |                                                   |
|-----------|-----------------|--------------------------------------------------|---------------------------------------------------|
| No.       | ITEM            | DESCRIPTION                                      | CONDITION                                         |
| 83.       | Door exterior   | White colour painted wooden multiple panels door | Clean; undamaged                                  |
| 83.1      | Handle          | Chrome colour lever handle                       | Clean; undamaged                                  |
| 84.       | Door interior   | White colour painted wooden multiple panels door | Clean; undamaged                                  |
| 84.1      | Handle          | Chrome colour lever handle                       | Light level paint marks                           |
| 85.       | Door architrave | White colour painted wooden door frame           | Clean; undamaged                                  |
| 86.       | Flooring        | Natural colour wooden floor                      | Clean; undamaged                                  |
| 87.       | Skirting        | White colour painted wooden skirting             | Black marks near kitchen;<br>undamaged            |
| 87.1      | Door Stop       | Silver colour door stop, black<br>rubber top     | Clean; undamaged                                  |
| 88.       | Walls           | Cream colour painted wall                        | Clean; undamaged                                  |
| 89.       | Wall - Right    | Cream colour painted wall                        | Clean; undamaged                                  |
| 89.1      | Shelf           | White colour wooden shelves                      | Clean; undamaged                                  |
| 90.       | Wall - Front    | Cream colour painted wall                        | Clean; undamaged                                  |
| 91.       | Wall - Left     | Cream colour painted wall                        | Light level dirt and chip marks near dining table |
| 91.1      | Mirror          | 2x Wall mounted mirror with candle dish          | Clean; undamaged                                  |

| 91.2 | Artwork                 | Artwork                                                                                                                                                     | Clean; undamaged                                                          |
|------|-------------------------|-------------------------------------------------------------------------------------------------------------------------------------------------------------|---------------------------------------------------------------------------|
| 92.  | Wall - Back             | Cream colour painted wall                                                                                                                                   | Clean; undamaged                                                          |
| 92.1 | Misc                    | Wall mounted heating control                                                                                                                                | Clean; undamaged                                                          |
| 93.  | Ceiling                 | Cream colour painted ceiling with white colour painted wooden molding                                                                                       | Clean; undamaged                                                          |
| 94.  | Lighting                | 2x Chrome colour beaded light fitting with three lights i                                                                                                   | two lights in one and one light in the other fitting in working condition |
| 95.  | Windows                 | Four white colour painted<br>wood frame sash window,<br>eight glazed pane, , two<br>beaded curtain brackets, eight<br>additional protective glazed<br>panes | Discolouration of frame;<br>glazed are intact                             |
| 95.1 | Curtain(s)              | Brown colour curtains and nets                                                                                                                              | Clean; undamaged                                                          |
| 96.  | Heater                  | 2x White colour wall mounted electric storage radiator                                                                                                      | Clean; undamaged; not tested                                              |
| 97.  | Switches and<br>Sockets | White colour one triple switch,<br>three double sockets, internet<br>and TV sockets, single socket<br>and extension socket                                  | Crack on one double socket                                                |
| 98.  | Contents 1              | Chrome colour table with glazed top, two white colour chair                                                                                                 | Clean; undamaged                                                          |
| 99.  | Contents 2              | White colour wooden sideboard table, flower base                                                                                                            | Clean; undamaged                                                          |
| 100. | Contents 3              | Chrome colour clear glassed shelves TV table                                                                                                                | Clean; undamaged                                                          |
| 101. | Contents 4              | Wall mounted LG TV                                                                                                                                          | Clean; undamaged; not tested                                              |

| 102. | Contents 5  | Natural colour wooden framed mirror                                                                     | Clean; undamaged |
|------|-------------|---------------------------------------------------------------------------------------------------------|------------------|
| 103. | Contents 6  | Chrome colour table with clear<br>glassed top and two white<br>wooden triple drawers, one<br>table lamp | Clean; undamaged |
| 104. | Contents 7  | Light pink revolving chair                                                                              | Clean; undamaged |
| 105. | Contents 8  | Light pink colour double sofa and two cushions                                                          | Clean; undamaged |
| 106. | Contents 9  | Round clear glassed top of chrome colour table                                                          | Clean; undamaged |
| 107. | Contents 10 | White colour wooden shelves                                                                             | Clean; undamaged |
| 108. | Contents 11 | Cream colour single sofa with a cushion                                                                 | Clean; undamaged |

# **PHOTOGRAPHS**

Reception 24/04/2019

Reception - Door exterior

Reception 24/04/2019 | Reception - Wall - Right 24/04/2019

 Reception
 24/04/2019
 Reception - Wall - Front
 24/04/2019

Reception - Wall - Left 24/04/2019 Reception 24/04/2019