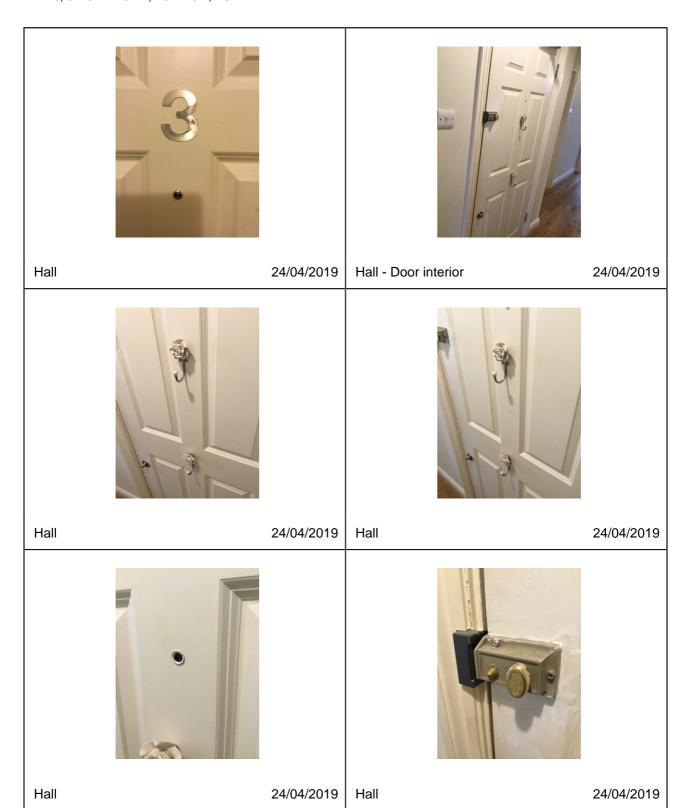

### **PHOTOGRAPHS**

Meters 24/04/2019

| MANUALS         |  |
|-----------------|--|
| No. Description |  |

|     | HALL            |                                                                       |                                                                              |  |
|-----|-----------------|-----------------------------------------------------------------------|------------------------------------------------------------------------------|--|
| No. | ITEM            | DESCRIPTION                                                           | CONDITION                                                                    |  |
| 1.  | Door exterior   | White colour painted wooden multiple panels door                      | Light level dirt to the bottom<br>and light level scuff marks ;<br>undamaged |  |
| 1.1 | Lock            | Chrome colour Sterling lock and finger pull and a chrome colour lock. | The lock with finger pull in working condition                               |  |
| 1.2 | Door Viewer     | Chrome colour door viewer,<br>chrome colour '3' letter                | Clean; undamaged                                                             |  |
| 2.  | Door interior   | White colour painted wooden multiple panels door                      | Eight pins to the edges;<br>otherwise, clean; undamaged                      |  |
| 2.1 | Hook(s)         | Two chrome colour coat hooks                                          | Clean; undamaged                                                             |  |
| 2.2 | Door Viewer     | White colour painted door viewer                                      | Cover missing                                                                |  |
| 2.3 | Lock            | Brass colour (top) and chrome colour (bottom) twist lock              | Clean; undamaged                                                             |  |
| 3.  | Door architrave | White colour painted wooden door frame                                | Light level scuff marks interior left bottom                                 |  |
| 4.  | Flooring        | Natural colour wooden floor                                           | Clean; undamaged                                                             |  |
| 5.  | Skirting        | Cream colour painted wooden skirting                                  | Clean; undamaged                                                             |  |
| 6.  | Walls           | Cream colour painted walls                                            | Clean; undamaged                                                             |  |
| 7.  | Wall - Right    | Cream colour painted wall                                             | Clean; undamaged                                                             |  |

|      | <u> </u>                          | 1                                                                            | T                                      |
|------|-----------------------------------|------------------------------------------------------------------------------|----------------------------------------|
| 8.   | Wall - Front                      | Cream colour painted wall                                                    | Light level discolouration near switch |
| 8.1  | Mirror                            | Four square shaped full-length mirror                                        | Clean; undamaged                       |
| 9.   | Wall - Left                       | Cream colour painted wall                                                    | Clean; undamaged                       |
| 10.  | Wall - Back                       | Cream colour painted wall                                                    | Clean; undamaged                       |
| 10.1 | Intercom                          | White colour Brand: galmar telephone intercom, integrated visual display     | Clean; undamaged; in working condition |
| 10.2 | Consumer Unit                     | White colour consumer unit with cover                                        | Clean; undamaged                       |
| 10.3 | Fire Bell                         | Red-black GENT fire safety bell                                              | Clean; undamaged                       |
| 11.  | Ceiling                           | Cream colour painted ceiling ,<br>white colour painted wooden<br>molding     | Clean; undamaged                       |
| 11.1 | Heat alarm                        | White colour Gent Optical<br>heat alarm                                      | Clean; undamaged                       |
| 12.  | Lighting                          | 2x white colour hanging LED lights with shade                                | Clean; undamaged; in working condition |
| 13.  | Switches and<br>Sockets           | White colour switches and isolators                                          | Clean; undamaged; in working condition |
| 14.  | Storage<br>Cupboard               | White colour painted wooden multiple panels door, chrome colour lever handle | Slight scratch to top right panel      |
| 14.1 | Hot water<br>cylinder and<br>tank | Grey colour hot water cylinder and white colour water tank                   | Clean; undamaged                       |
| 14.2 | Clothe washing machine            | Silver colour clothe washing machine                                         | Clean; undamaged; not tested           |

Hall

| 14.3 | Misc       | Two vacuum cleaners, fabric pockets with petty items, clothe hanger | Clean; undamaged                       |
|------|------------|---------------------------------------------------------------------|----------------------------------------|
| 14.4 | Lights     | White colour hanging LED light with shades                          | Clean; undamaged; in working condition |
| 15.  | Contents 1 | 2x White colour metal show racks                                    | Clean; undamaged                       |

# Hall 24/04/2019 Hall - Door exterior 24/04/2019

24/04/2019

Hall

Hall 24/04/2019 Hall 24/04/2019

Hall 24/04/2019

Hall - Ceiling 24/04/2019

Hall 24/04/2019 Hall 24/04/2019

Hall - Storage Cupboard --» Lights