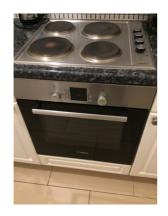

| 68. | Wall - Back             | Cream colour painted and mosaic tiled wall                                                              | Clean; undamaged                                                                                      |
|-----|-------------------------|---------------------------------------------------------------------------------------------------------|-------------------------------------------------------------------------------------------------------|
| 69. | Ceiling                 | White colour wooden shelf                                                                               | Clean; undamaged                                                                                      |
| 70. | Lighting                | White colour pendant light with opaque shade                                                            | Clean; undamaged; in working condition                                                                |
| 71. | Switches and<br>Sockets | White colour switches and sockets                                                                       | Clean; undamaged; in working condition                                                                |
| 72. | Sink                    | Silver colour stainless-steel 1<br>1/2 basin with integrated drain<br>board, chrome colour mixer<br>tap | Clean; undamaged                                                                                      |
| 73. | Kitchen Units           | White colour wooden base and wall mounted cabinets and drawers                                          | One base unit left to oven missing handle and slight damage of lamination; the rest in good condition |
| 74. | Kitchen tops            | Dark colour mottled work tops                                                                           | Clean; undamaged                                                                                      |
| 75. | Extractor Hood          | Chrome colour chimney hood, integrated lights and filter                                                | In working condition; clean and undamaged                                                             |
| 76. | Oven                    | Silver colour frame, handle,<br>controls, glazed pane, trays<br>and grills, Brand: Bosch                | Light lever rust on grill;<br>undamaged; cleaned<br>professionally; not tested                        |
| 77. | Fridge/ Freezer         | White colour fridge/ freezer inside wooden cabinet                                                      | One freezer cabinet missing; iced not cleaned; not tested                                             |
| 78. | Hobs                    | Silver colour electric hobs and controls                                                                | Clean; undamaged; not tested                                                                          |
| 79. | Microwave               | White colour Brand: Micromat<br>Duo                                                                     | Clean; undamaged; not tested                                                                          |
| 80. | Contents 1              | Chrome colour toaster                                                                                   | Clean; undamaged; in working condition                                                                |

24/04/2019

Kitchen - Ceiling

Kitchen - Lighting

24/04/2019

Kitchen - Extractor Hood

24/04/2019

Kitchen - Oven

24/04/2019