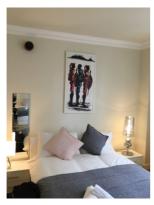

|      | BEDROOM         |                                                   |                               |  |  |
|------|-----------------|---------------------------------------------------|-------------------------------|--|--|
| No.  | ITEM            | DESCRIPTION                                       | CONDITION                     |  |  |
| 16.  | Door exterior   | White colour painted wooden multiple panels door  | Clean; undamaged              |  |  |
| 16.1 | Handle          | Chrome colour lever handle                        | Clean; undamaged              |  |  |
| 17.  | Door interior   | White colour painted wooden multiple panels door  | Clean; undamaged              |  |  |
| 17.1 | Handle          | Chrome colour lever handle                        | Clean; undamaged              |  |  |
| 18.  | Door architrave | White colour painted wooden door frame            | Light level chips to exterior |  |  |
| 19.  | Flooring        | Natural colour wooden floor                       | Clean; undamaged              |  |  |
| 19.1 | Misc            | Beige colour floor rug                            | Clean; undamaged              |  |  |
| 20.  | Skirting        | White colour painted wooden skirting              | Clean; undamaged              |  |  |
| 21.  | Walls           | Cream colour painted walls                        | Clean; undamaged              |  |  |
| 22.  | Wall - Right    | Cream colour painted wall                         | Clean; undamaged              |  |  |
| 23.  | Wall - Front    | Cream colour painted wall                         | Clean; undamaged              |  |  |
| 24.  | Wall - Left     | Cream colour painted wall                         | Clean; undamaged              |  |  |
| 24.1 | Mirror          | Four full-length square shape wall mounted mirror | Clean; undamaged              |  |  |
| 24.2 | Artwork         | Artwork                                           | Clean; undamaged              |  |  |

| 24.3 | Fire safety             | Gent wall mounted fire safety                                                                                         | Clean; undamaged                                    |
|------|-------------------------|-----------------------------------------------------------------------------------------------------------------------|-----------------------------------------------------|
|      |                         | alarm                                                                                                                 |                                                     |
| 25.  | Wall - Back             | Cream colour painted wall                                                                                             | Clean; undamaged                                    |
| 26.  | Ceiling                 | Cream colour painted ceiling,<br>white colour painted wooden<br>molding                                               | Clean; undamaged                                    |
| 27.  | Lighting                | 3x spotlights, chrome colour light fitting, decorated with beads                                                      | Two in working condition                            |
| 28.  | Windows                 | 2x White colour painted wooded frame sash window, and four glazed panes two sliding glazed panels                     | Crack on fight bottom pane of left window           |
| 28.1 | Curtain(s)              | 2x Beige colour floral paired curtains and same colour linings                                                        | Clean; undamaged                                    |
| 29.  | Heater                  | White colour wall mounted electric storage radiator                                                                   | Clean; undamaged; not tested                        |
| 30.  | Switches and<br>Sockets | White colour single switch, two double sockets and internet socket                                                    | Clean; undamaged; in working condition              |
| 31.  | Storage<br>Cupboard     | White colour painted wooden four doors with pull handles, chrome colour clothe hanging rail and wooden shelf          | Light level dirt and discolouration to the interior |
| 31.1 | Shelf                   | Natural colour wooden three<br>drawers, Iron and iron stand                                                           | Clean; undamaged                                    |
| 32.  | Contents 1              | White colour Wooden double<br>bed base, two integrated<br>drawers, mattress and cover,<br>two pillow and two cushions | Clean; undamaged                                    |

| 33. | Contents 2 | White colour wooden bedside<br>drawer, chrome colour table<br>lamp                                             | Clean; undamaged; in working condition    |
|-----|------------|----------------------------------------------------------------------------------------------------------------|-------------------------------------------|
| 34. | Contents 3 | White colour wooden wardrobe, five drawers in middle and two cabinet both sides, chrome colour standing mirror | Clean; undamaged                          |
| 35. | Contents 4 | White colour wooden chest<br>drawer                                                                            | Clean; undamaged                          |
| 36. | Contents 5 | White colour wooden and chrome colour clothe hangers                                                           | Top part of wooden hanger slightly damage |
| 37. | Contents 6 | White colour wooden wardrobe, one wooden shelf and chrome colour hanging rail                                  | Clean; undamaged                          |
| 38. | Contents 7 | White colour wooden sliding (one part mirrored) doors wardrobe, clothe hanging rails and shelves               | Clean; undamaged                          |
| 39. | Contents 8 | White colour wooden bedside<br>drawer and chrome colour<br>translucent shaded table lamp                       | Clean; undamaged; in working condition    |