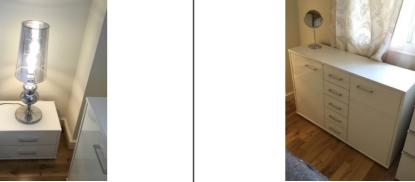

| 33. | Contents 2 | White colour wooden bedside<br>drawer, chrome colour table<br>lamp                                             | Clean; undamaged; in working condition    |
|-----|------------|----------------------------------------------------------------------------------------------------------------|-------------------------------------------|
| 34. | Contents 3 | White colour wooden wardrobe, five drawers in middle and two cabinet both sides, chrome colour standing mirror | Clean; undamaged                          |
| 35. | Contents 4 | White colour wooden chest<br>drawer                                                                            | Clean; undamaged                          |
| 36. | Contents 5 | White colour wooden and chrome colour clothe hangers                                                           | Top part of wooden hanger slightly damage |
| 37. | Contents 6 | White colour wooden wardrobe, one wooden shelf and chrome colour hanging rail                                  | Clean; undamaged                          |
| 38. | Contents 7 | White colour wooden sliding (one part mirrored) doors wardrobe, clothe hanging rails and shelves               | Clean; undamaged                          |
| 39. | Contents 8 | White colour wooden bedside<br>drawer and chrome colour<br>translucent shaded table lamp                       | Clean; undamaged; in working condition    |