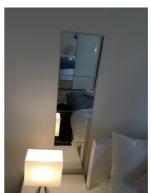

|      | BEDROOM         |                                                   |                               |  |  |
|------|-----------------|---------------------------------------------------|-------------------------------|--|--|
| No.  | ITEM            | DESCRIPTION                                       | CONDITION                     |  |  |
| 16.  | Door exterior   | White colour painted wooden multiple panels door  | Clean; undamaged              |  |  |
| 16.1 | Handle          | Chrome colour lever handle                        | Clean; undamaged              |  |  |
| 17.  | Door interior   | White colour painted wooden multiple panels door  | Clean; undamaged              |  |  |
| 17.1 | Handle          | Chrome colour lever handle                        | Clean; undamaged              |  |  |
| 18.  | Door architrave | White colour painted wooden door frame            | Light level chips to exterior |  |  |
| 19.  | Flooring        | Natural colour wooden floor                       | Clean; undamaged              |  |  |
| 19.1 | Misc            | Beige colour floor rug                            | Clean; undamaged              |  |  |
| 20.  | Skirting        | White colour painted wooden skirting              | Clean; undamaged              |  |  |
| 21.  | Walls           | Cream colour painted walls                        | Clean; undamaged              |  |  |
| 22.  | Wall - Right    | Cream colour painted wall                         | Clean; undamaged              |  |  |
| 23.  | Wall - Front    | Cream colour painted wall                         | Clean; undamaged              |  |  |
| 24.  | Wall - Left     | Cream colour painted wall                         | Clean; undamaged              |  |  |
| 24.1 | Mirror          | Four full-length square shape wall mounted mirror | Clean; undamaged              |  |  |
| 24.2 | Artwork         | Artwork                                           | Clean; undamaged              |  |  |

| 33. | Contents 2 | White colour wooden bedside<br>drawer, chrome colour table<br>lamp                                             | Clean; undamaged; in working condition    |
|-----|------------|----------------------------------------------------------------------------------------------------------------|-------------------------------------------|
| 34. | Contents 3 | White colour wooden wardrobe, five drawers in middle and two cabinet both sides, chrome colour standing mirror | Clean; undamaged                          |
| 35. | Contents 4 | White colour wooden chest<br>drawer                                                                            | Clean; undamaged                          |
| 36. | Contents 5 | White colour wooden and chrome colour clothe hangers                                                           | Top part of wooden hanger slightly damage |
| 37. | Contents 6 | White colour wooden wardrobe, one wooden shelf and chrome colour hanging rail                                  | Clean; undamaged                          |
| 38. | Contents 7 | White colour wooden sliding (one part mirrored) doors wardrobe, clothe hanging rails and shelves               | Clean; undamaged                          |
| 39. | Contents 8 | White colour wooden bedside<br>drawer and chrome colour<br>translucent shaded table lamp                       | Clean; undamaged; in working condition    |