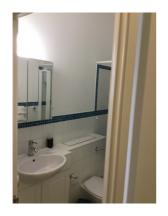

Bedroom - , 24/04/2019

Bedroom 24/04/2019

Bedroom - , 24/04/2019

Bedroom - , 24/04/2019

Bedroom 24/04/2019

Bedroom - , 24/04/2019

| BATHROOM |                 |                                                                |                                            |  |  |
|----------|-----------------|----------------------------------------------------------------|--------------------------------------------|--|--|
| No.      | ITEM            | DESCRIPTION                                                    | CONDITION                                  |  |  |
| 40.      | Door exterior   | White colour painted wooden multiple panels door               | Clean; undamaged                           |  |  |
| 40.1     | Handle          | Chrome colour lever handle                                     | Clean; undamaged                           |  |  |
| 41.      | Door interior   | White colour painted wooden multiple panels door               | Clean; undamaged                           |  |  |
| 41.1     | Handle          | Chrome colour lever handle with twist lock, two coat hooks     | Clean; undamaged                           |  |  |
| 42.      | Door architrave | White colour painted wooden door frame                         | Clean; undamaged                           |  |  |
| 43.      | Flooring        | Cream colour rectangular shaped ceramic tiles                  | Ties intact; grouting discoloured slightly |  |  |
| 44.      | Skirting        | White colour painted wooden skirting                           | Clean; undamaged                           |  |  |
| 44.1     | Door Stop       | Silver colour door stop with black rubber top                  | Clean; undamaged                           |  |  |
| 45.      | Walls           | Cream colour painted and white ceramic tiles and mosaic tiling | Clean; undamaged                           |  |  |
| 46.      | Wall - Right    | Cream colour painted and white ceramic tiles and mosaic tiling | Clean; undamaged                           |  |  |
| 47.      | Wall - Front    | Cream colour painted and white ceramic tiles and mosaic tiling | Clean; undamaged                           |  |  |
| 47.1     | Mirror          | Full-length mirror                                             | Clean; undamaged                           |  |  |

| 48.  | Wall - Left             | Cream colour painted and white ceramic tiles and mosaic tiling                                      | Two round adhesive above bathtub       |
|------|-------------------------|-----------------------------------------------------------------------------------------------------|----------------------------------------|
| 48.1 | Misc                    | Star wall mounted decoration, coat hook                                                             | Clean; undamaged                       |
| 48.2 | Shelf                   | White colour wooden wall mounted cabinet, mirrored door and wooden cabinet underneath washing basin | Clean; undamaged                       |
| 48.3 | Toilet Roll<br>Holder   | Chrome colour toilet roll holder                                                                    | Clean; undamaged                       |
| 49.  | Wall - Back             | Cream colour painted and white ceramic tiles and mosaic tiling                                      | Clean; undamaged                       |
| 49.1 | Hand Towel<br>Holder    | Chrome colour round hand towel holder                                                               | Clean; undamaged                       |
| 50.  | Ceiling                 | Cream colour painted ceiling                                                                        | Clean; undamaged                       |
| 50.1 | Extractor fan           | White colour ceiling mounted extractor fan                                                          | Clean; undamaged; not tested           |
| 51.  | Lighting                | Wall mounted flash light                                                                            | Clean; undamaged; in working condition |
| 52.  | Heater                  | White colour wall mounted electric storage radiator                                                 | Clean; undamaged; not tested           |
| 53.  | Switches and<br>Sockets | White colour Shavers' only socket and pulling cord switch                                           | Clean; undamaged                       |
| 54.  | Sink                    | White colour ceramic wash basin, chrome colour mixer tap                                            | Clean; undamaged                       |
| 55.  | Bath                    | White colour acrylic tap, two chrome colour handles white colour side panel                         | Clean; undamaged                       |

| 55.1 | Shower Head   | Chrome colour two hand held<br>shower head, shower head<br>holder and instant hot water<br>Triton                                     | Clean; undamaged |
|------|---------------|---------------------------------------------------------------------------------------------------------------------------------------|------------------|
| 55.2 | Shower Screen | White colour framed three<br>glazed panels, dark colour<br>fabric curtain and white curtain<br>rail, chrome colour curtain<br>bracket | Clean; undamaged |
| 56.  | WC            | White colour WC, seat, lid<br>and chrome colour flush lever<br>handle                                                                 | Clean; undamaged |
| 57.  | Contents 1    | Chrome colour bin, cleaning<br>brush and holder, chrome<br>colour soap box                                                            | Clean; undamaged |
| 58.  | Contents 2    | White colour wooden shelves and clothe hanger                                                                                         | Clean; undamaged |

### **PHOTOGRAPHS**

Bathroom 24/04/2019

Bathroom - Door exterior

Bathroom - Wall - Right

24/04/2019

Bathroom - Wall - Front

24/04/2019

24/04/2019