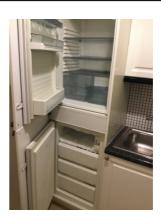

|



Kitchen

| 81. | Contents 2 | Knives and wooden knife<br>block, sandwich toaster, kettle | Clean; undamaged; not tested |
|-----|------------|------------------------------------------------------------|------------------------------|
| 82. | Contents 3 | Bin, fold-able chair and utensil<br>hanger                 | Clean; undamaged             |

# PHOTOGRAPHS Kitchen 24/04/2019 Kitchen - Door exterior 24/04/2019



24/04/2019

24/04/2019

Kitchen - Door interior









24/04/2019 | Kitchen - Wall - Left

24/04/2019



Kitchen 24/04/2019



Kitchen - Wall - Back

24/04/2019



Kitchen - Ceiling



Kitchen - Lighting

24/04/2019















Kitchen - Extractor Hood

24/04/2019



Kitchen - Oven

24/04/2019

24/04/2019



Kitchen

24/04/2019



Kitchen



24/04/2019



Kitchen - Fridge/ Freezer









| RECEPTION |                 |                                                  |                                                   |
|-----------|-----------------|--------------------------------------------------|---------------------------------------------------|
| No.       | ITEM            | DESCRIPTION                                      | CONDITION                                         |
| 83.       | Door exterior   | White colour painted wooden multiple panels door | Clean; undamaged                                  |
| 83.1      | Handle          | Chrome colour lever handle                       | Clean; undamaged                                  |
| 84.       | Door interior   | White colour painted wooden multiple panels door | Clean