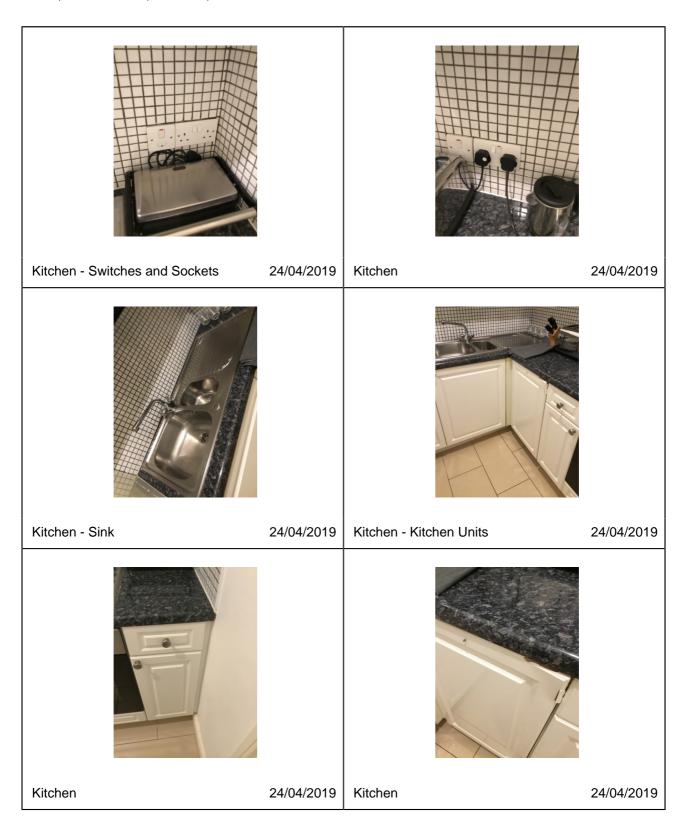

| Clean; undamaged; in working condition                                                                |



Kitchen

| 81. | Contents 2 | Knives and wooden knife<br>block, sandwich toaster, kettle | Clean; undamaged; not tested |
|-----|------------|------------------------------------------------------------|------------------------------|
| 82. | Contents 3 | Bin, fold-able chair and utensil<br>hanger                 | Clean; undamaged             |

# PHOTOGRAPHS Kitchen 24/04/2019 Kitchen - Door exterior 24/04/2019



24/04/2019

24/04/2019

Kitchen - Door interior









24/04/2019 | Kitchen - Wall - Left

24/04/2019



Kitchen 24/04/2019



Kitchen - Wall - Back

24/04/2019



Kitchen - Ceiling



Kitchen - Lighting

24/04/2019















Kitchen - Extractor Hood

24/04/2019



Kitchen - Oven

24/04/2019

24/04/2019



Kitchen

24/04/2019



Kitchen



24/04/2019



Kitchen - Fridge/ Freezer









| RECEPTION |                 |                                                  |                                                   |
|-----------|-----------------|--------------------------------------------------|---------------------------------------------------|
| No.       | ITEM            | DESCRIPTION                                      | CONDITION                                         |
| 83.       | Door exterior   | White colour painted wooden multiple panels door | Clean; undamaged                                  |
| 83.1      | Handle          | Chrome colour lever handle                       | Cl